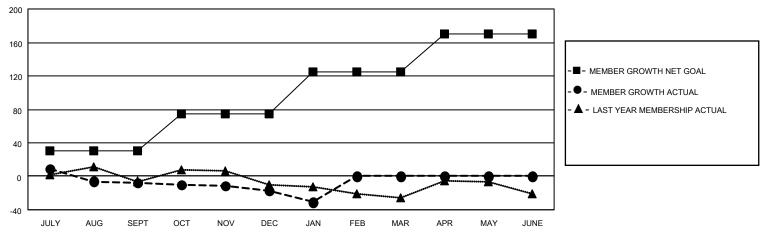

### GOALS AND ACTUAL MEMBERS CUMULATIVE

| DROPPED CLUBS: 0 |     | 30 CLUBS OF 62 ADDED 1 OR<br>MORE NEW MEMBERS | GENDER DISTRIBUTION       |              |  |
|------------------|-----|-----------------------------------------------|---------------------------|--------------|--|
|                  |     | WORE NEW WEINBERS                             | MALE                      | 865 (65.63%) |  |
|                  |     |                                               | FEMALE                    | 453 (34.37%) |  |
| DROPPED MEMBERS  |     |                                               | NON BINARY                | 0 (0.00%)    |  |
|                  |     |                                               | PREFER NOT TO ANSWER      | 0 (0.00%)    |  |
| DECEASED         | 12  |                                               |                           |              |  |
| CLUB CANCELLED   | 0   | CLICK HERE FOR CUMULATIVE                     | TOTAL FAMILY UNIT MEMBERS | 205          |  |
| OTHER            | 97  | MEMBERSHIP DATA                               |                           |              |  |
| TOTAL            | 109 |                                               | FAMILY MEMBERS PAYING HAI | LF DUES 104  |  |
|                  |     |                                               |                           |              |  |